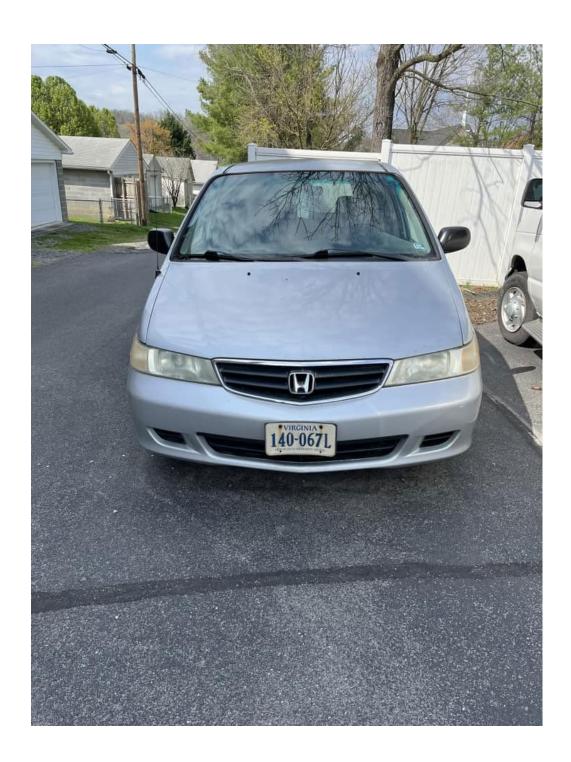

## Sale of Surplus Vehicles

Surplus vehicles are being offered for sale to the public under a sealed bid to be received by 3:00 PM April 29, 2024 for the following:

| Vehicle          | Year | Odometer (as of 4/3/24) |
|------------------|------|-------------------------|
| Honda Odyssey    | 2003 | 177,483 (Does Not Run)  |
| Ford Cutaway Bus | 2010 | 155,052                 |
| Chevy Cobalt     | 2008 | 156,171                 |
| Ford Van         | 2006 | 145,768                 |

Honda Odyssey 2003 177,483 (Does Not Run)

Ford Cutaway Bus 2010 155,052 (note: AHCS wording will be removed prior to sale)