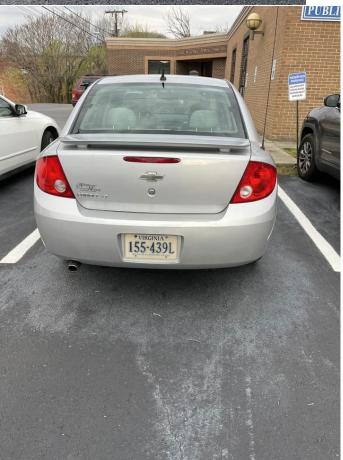

of vehicles may be viewed at the Alleghany Highlands Community Services Administrative Office lobby beginning April 8, 2024 @205 East Hawthorne street Covington, VA 24426

Sealed bids must be enclosed in a sealed envelope and marked and as "sealed bid!" Bids must be received ONLY at the Alleghany Highlands Community Services Administrative Office 205 E. Hawthorne Street Covington, VA 24426.

#### **Questions/Contact:**

For questions please feel free to contact **Patty Flanagan, Finance Director** @ 540-965-2135. The Alleghany Highlands Community Services is conducting the public sale of surplus property.

Honda Odyssey 2003 177,483 (Does Not Run)













Ford Cutaway Bus 2010 155,052 (note: AHCS wording will be removed prior to sale)













## Chevy Cobalt 2008 156,171









### Ford Van 2006 145,768