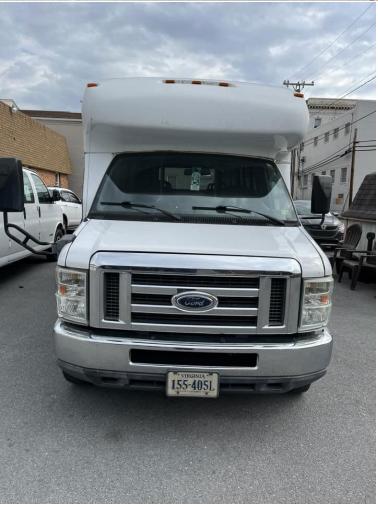

## Sale of Surplus Vehicles

Surplus vehicles are being offered for sale to the public under a sealed bid to be received by 3:00 PM April 29, 2024 for the following:

| Vehicle          | Year | Odometer (as of 4/3/24) |
|------------------|------|-------------------------|
| Honda Odyssey    | 2003 | 177,483 (Does Not Run)  |
| Ford Cutaway Bus | 2010 | 155,052                 |
| Chevy Cobalt     | 2008 | 156,171                 |
| Ford Van         | 2006 | 145,768                 |

Honda Odyssey 2003 177,483 (Does Not Run)

Ford Cutaway Bus 2010 155,052 (note: AHCS wording will be removed prior to sale)