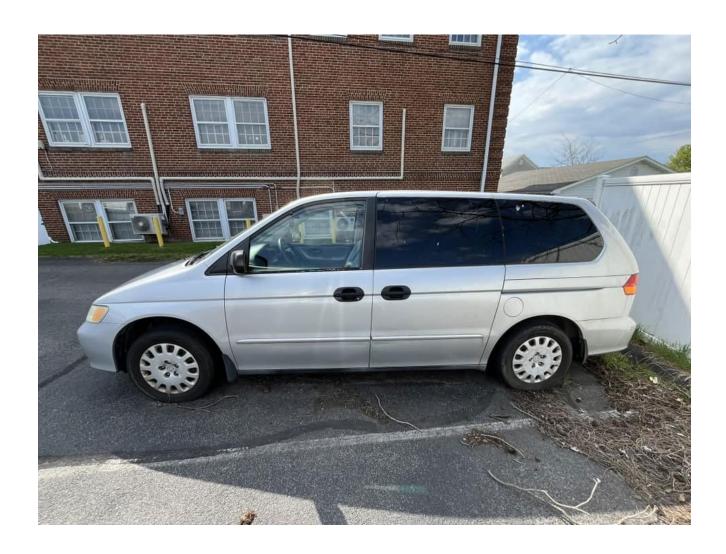

## Sale of Surplus Vehicles

Surplus vehicles are being offered for sale to the public under a sealed bid to be received by 3:00 PM April 29, 2024 for the following:

| Vehicle          | Year | Odometer (as of 4/3/24) |
|------------------|------|-------------------------|
| Honda Odyssey    | 2003 | 177,483 (Does Not Run)  |
| Ford Cutaway Bus | 2010 | 155,052                 |
| Chevy Cobalt     | 2008 | 156,171                 |
| Ford Van         | 2006 | 145,768                 |

Honda Odyssey 2003 177,483 (Does Not Run)

Ford Cutaway Bus 2010 155,052 (note: AHCS wording will be removed prior to sale)