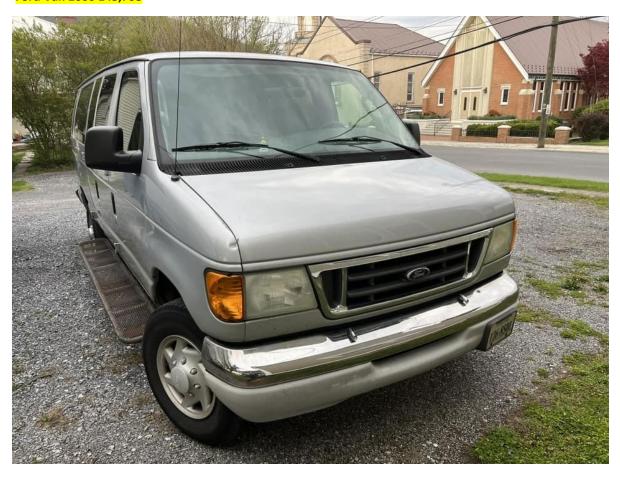

the Alleghany Highlands Community Services Administrative Office lobby beginning April 8, 2024 @205 East Hawthorne street Covington, VA 24426

Sealed bids must be enclosed in a sealed envelope and marked and as "sealed bid!" Bids must be received ONLY at the Alleghany Highlands Community Services Administrative Office 205 E. Hawthorne Street Covington, VA 24426.

#### **Questions/Contact:**

For questions please feel free to contact **Patty Flanagan, Finance Director** @ 540-965-2135. The Alleghany Highlands Community Services is conducting the public sale of surplus property.

Honda Odyssey 2003 177,483 (Does Not Run)













Ford Cutaway Bus 2010 155,052 (note: AHCS wording will be removed prior to sale)













## Chevy Cobalt 2008 156,171









### Ford Van 2006 145,768