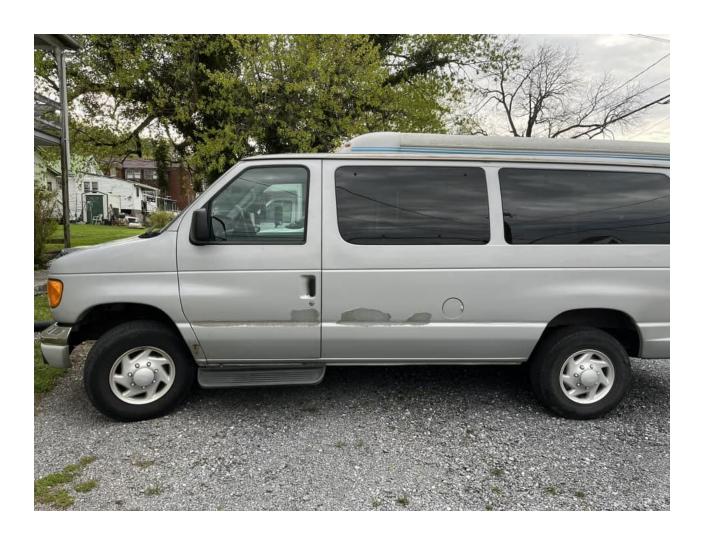

ny Highlands Community Services Administrative Office lobby beginning April 8, 2024 @205 East Hawthorne street Covington, VA 24426

Sealed bids must be enclosed in a sealed envelope and marked and as "sealed bid!" Bids must be received ONLY at the Alleghany Highlands Community Services Administrative Office 205 E. Hawthorne Street Covington, VA 24426.

#### **Questions/Contact:**

For questions please feel free to contact **Patty Flanagan, Finance Director** @ 540-965-2135. The Alleghany Highlands Community Services is conducting the public sale of surplus property.

Honda Odyssey 2003 177,483 (Does Not Run)













Ford Cutaway Bus 2010 155,052 (note: AHCS wording will be removed prior to sale)













## Chevy Cobalt 2008 156,171









### Ford Van 2006 145,768