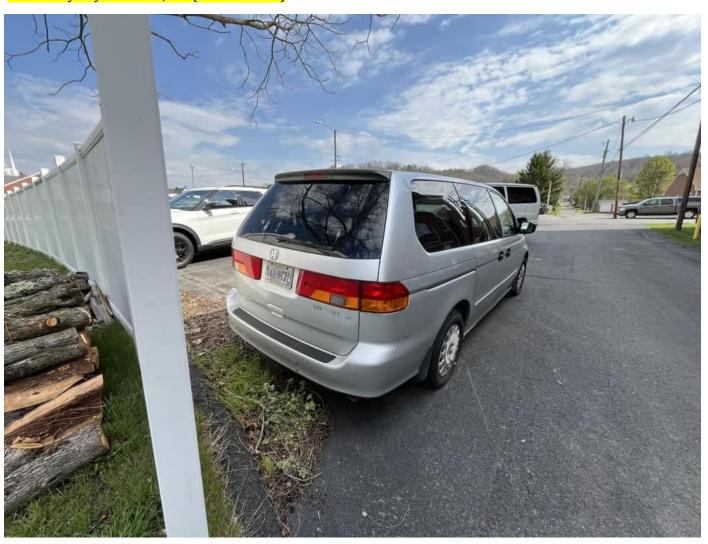

## Sale of Surplus Vehicles

Surplus vehicles are being offered for sale to the public under a sealed bid to be received by 3:00 PM April 29, 2024 for the following:

| Vehicle          | Year | Odometer (as of 4/3/24) |
|------------------|------|-------------------------|
| Honda Odyssey    | 2003 | 177,483 (Does Not Run)  |
| Ford Cutaway Bus | 2010 | 155,052                 |
| Chevy Cobalt     | 2008 | 156,171                 |
| Ford Van         | 2006 | 145,768                 |

Honda Odyssey 2003 177,483 (Does Not Run)

Ford Cutaway Bus 2010 155,052 (note: AHCS wording will be removed prior to sale)