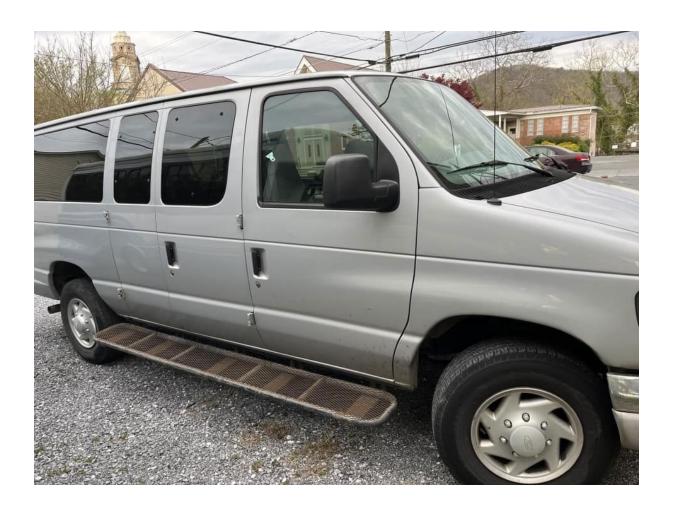

he Alleghany Highlands Community Services Administrative Office lobby beginning April 8, 2024 @205 East Hawthorne street Covington, VA 24426

Sealed bids must be enclosed in a sealed envelope and marked and as "sealed bid!" Bids must be received ONLY at the Alleghany Highlands Community Services Administrative Office 205 E. Hawthorne Street Covington, VA 24426.

#### **Questions/Contact:**

For questions please feel free to contact **Patty Flanagan, Finance Director** @ 540-965-2135. The Alleghany Highlands Community Services is conducting the public sale of surplus property.

Honda Odyssey 2003 177,483 (Does Not Run)













Ford Cutaway Bus 2010 155,052 (note: AHCS wording will be removed prior to sale)













## Chevy Cobalt 2008 156,171









### Ford Van 2006 145,768