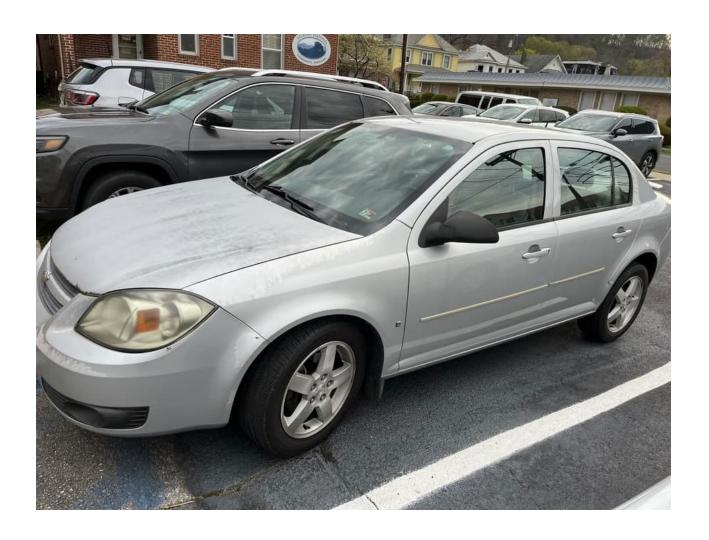

ures of vehicles may be viewed at the Alleghany Highlands Community Services Administrative Office lobby beginning April 8, 2024 @205 East Hawthorne street Covington, VA 24426

Sealed bids must be enclosed in a sealed envelope and marked and as "sealed bid!" Bids must be received ONLY at the Alleghany Highlands Community Services Administrative Office 205 E. Hawthorne Street Covington, VA 24426.

#### **Questions/Contact:**

For questions please feel free to contact **Patty Flanagan, Finance Director** @ 540-965-2135. The Alleghany Highlands Community Services is conducting the public sale of surplus property.

Honda Odyssey 2003 177,483 (Does Not Run)













Ford Cutaway Bus 2010 155,052 (note: AHCS wording will be removed prior to sale)













## Chevy Cobalt 2008 156,171









### Ford Van 2006 145,768