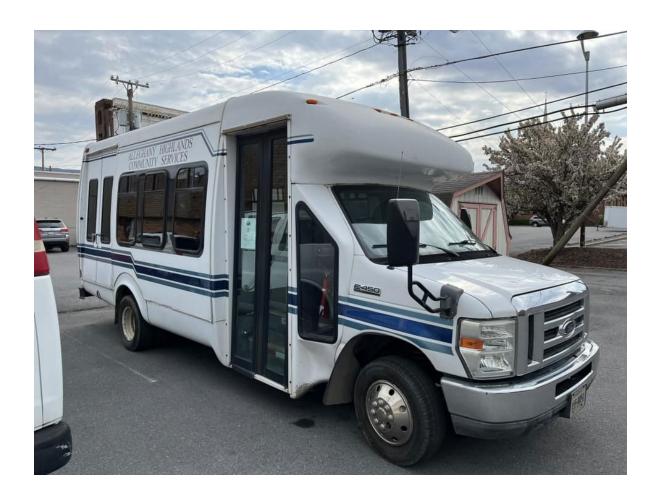

## Sale of Surplus Vehicles

Surplus vehicles are being offered for sale to the public under a sealed bid to be received by 3:00 PM April 29, 2024 for the following:

| Vehicle          | Year | Odometer (as of 4/3/24) |
|------------------|------|-------------------------|
| Honda Odyssey    | 2003 | 177,483 (Does Not Run)  |
| Ford Cutaway Bus | 2010 | 155,052                 |
| Chevy Cobalt     | 2008 | 156,171                 |
| Ford Van         | 2006 | 145,768                 |

Honda Odyssey 2003 177,483 (Does Not Run)

Ford Cutaway Bus 2010 155,052 (note: AHCS wording will be removed prior to sale)