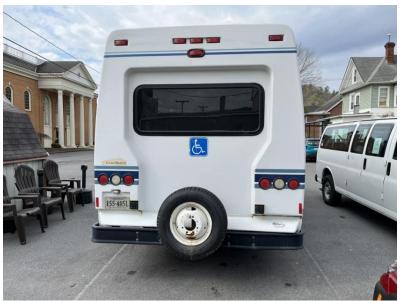

Honda Odyssey 2003 177,483 (Does Not Run)

Ford Cutaway Bus 2010 155,052 (note: AHCS wording will be removed prior to sale)