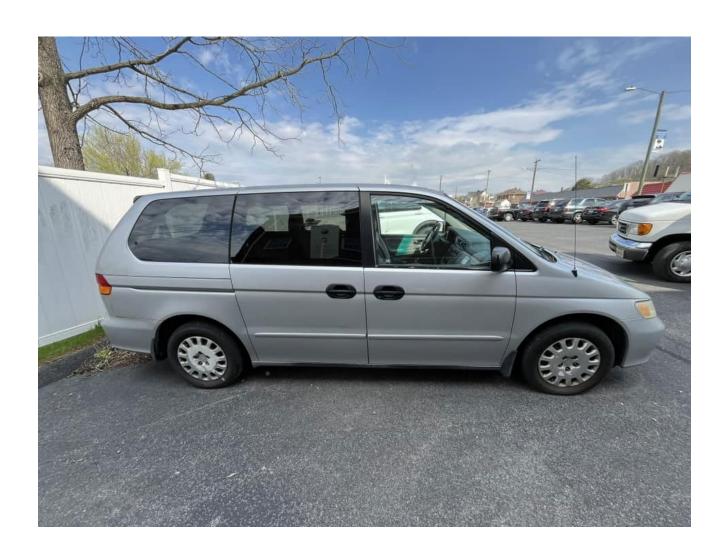

## Sale of Surplus Vehicles

Surplus vehicles are being offered for sale to the public under a sealed bid to be received by 3:00 PM April 29, 2024 for the following:

| Vehicle          | Year | Odometer (as of 4/3/24) |
|------------------|------|-------------------------|
| Honda Odyssey    | 2003 | 177,483 (Does Not Run)  |
| Ford Cutaway Bus | 2010 | 155,052                 |
| Chevy Cobalt     | 2008 | 156,171                 |
| Ford Van         | 2006 | 145,768                 |

Honda Odyssey 2003 177,483 (Does Not Run)

Ford Cutaway Bus 2010 155,052 (note: AHCS wording will be removed prior to sale)